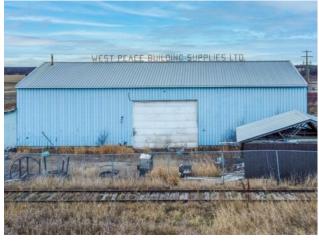

MLS # A2095557

\$229,000

NONE

Warehouse

Division:

Type:
Bus. Type:

Sale/Lease: For Sale

Bldg. Name: 
Bus. Name: 
Size: 3,680 sq.ft.

Zoning: AG

Addl. Cost: 
Based on Year: 
Utilities: 
Parking: 
Lot Size: 3.41 Acres

Lot Feat: -

Discover a business opportunity in Hythe's industrial core with this 3,680 sq ft building situated on 3.41 acres. Its strategic location ensures highway visibility, making it an optimal choice for your enterprise. The metal-clad building is equipped with two overhead doors (14 x 18 wide, 14 x 12 wide) and features 500' of open-sided storage and 200' of open-faced storage, all protected by a robust metal-clad roof. Once a thriving lumber yard, this property seamlessly adapts to various commercial ventures. With highway frontage and proximity to rail, it stands out as an ideal location for your business. Additionally, its close proximity to the B.C. border opens doors to regional opportunities. Don't miss the chance to seize the appeal of this prime location—book your viewing and embark on your business journey today!