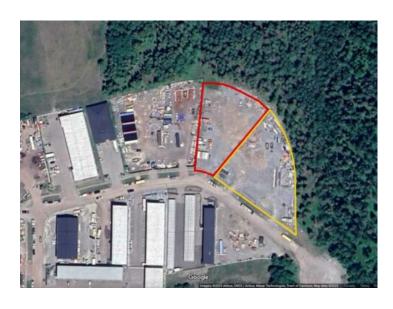

## 29 Limestone Valley Road Dead Man's Flats, Alberta

MLS # A2095648

\$2,100,000

Division: NONE

Lot Size: 0.91 Acre

Lot Feat: 
By Town: 
LLD: 
Zoning: Ind

Water: 
Sewer: 
Utilities: -

One of the last two remaining pieces of Industrial land in Deadman's Flats. This flat 0.9 acres of land has plans and a development permit in place for a large duplex Industrial Bay if you looking to develop immediately or, design your own building to suit your needs. Options are endless with the permitted uses including manufacturing, processing, servicing, warehousing, distribution and storage.