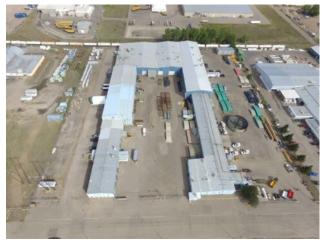

## 1496 Brier Park Crescent NW Medicine Hat, Alberta

MLS # A2095793

Heating: Floors:

Roof:

**Exterior:** 

Water:

Sewer:

Inclusions:

Bldg. Name: 
Bus. Name: 
Size: 104,666 sq.ft.

Zoning: I-G

Addl. Cost: 
Based on Year: 
Utilities: 
Parking: 
Lot Size: 
Lot Feat: -

Large industrial or industrial manufacturing opportunity located in the Brier Industrial Park. Renovated in 1990, this property was expanded from its original offering to a 100,000+ square foot assembly-line facility. The property currently has three month-to-month tenancies and is also well suited to an owner-user with an industrial use, specifically an industrial manufacturing facility that could make use of the assembly line setup and 5 to 10 ton cranes.