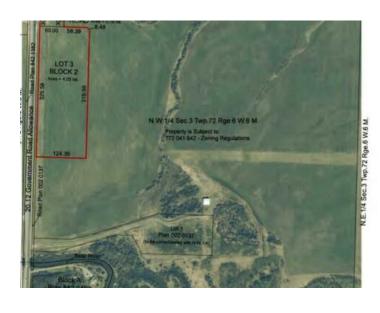

## 720049 RR63 Clairmont, Alberta

MLS # A2095894

\$632,000

| Division:  | NONE       |
|------------|------------|
| Lot Size:  | 3.16 Acres |
| Lot Feat:  | -          |
| By Town:   | -          |
| LLD:       | 3-72-6-W6  |
| Zoning:    | GC         |
| Water:     | -          |
| Sewer:     | -          |
| Utilities: | -          |

PRIME Commercial land on this very busy high visibility route. Great value at only \$200,000 an acre for this 3.16 Acre parcel with frontage! FULLY FENCED land is already stripped and leveled. Seller can also gravel or built to suit your shop. Power and Gas along road for tie in. If you want your business to be noticed everyday this is the spot!