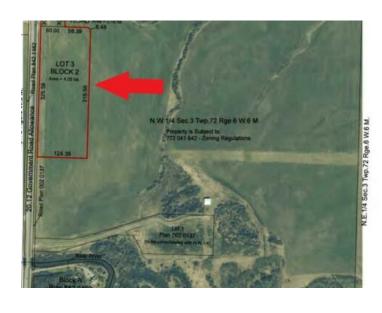

## 720049 RR63 Clairmont, Alberta

MLS # A2095903

\$1,734,000

| Division:  | NONE       |
|------------|------------|
| Lot Size:  | 8.67 Acres |
| Lot Feat:  | -          |
| By Town:   | -          |
| LLD:       | 3-72-6-W6  |
| Zoning:    | GC         |
| Water:     | -          |
| Sewer:     | -          |
| Utilities: | -          |

PRIME Commercial land on this very busy high visibility route. Great value at only \$200,000 an acre for this 8.67 Acre parcel with lots of frontage! Very quick access to Hwy 43 and 43X. FULLY FENCED land is already stripped and leveled. Seller can also gravel or built to suit your shop. Power and Gas along road for tie in. If you want your business to be noticed everyday this is the spot!