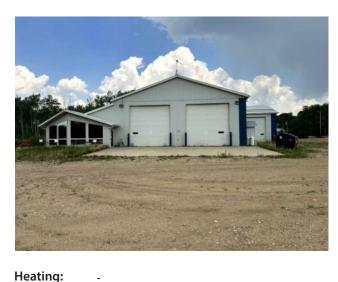

Inclusions: Desks, shelving, cabinets

Floors:
Roof:
Exterior:
Water:

Sewer:

Great multi bay shop for Lease in Red Earth. Large reception area with counter and beautiful panoramic view of the 7.22 acre property. Shop has 3 bays with one that has a drive through bay (38x29)and 16' and a 12' door. Double bay (48x100) has 2x 16' doors, 3 pc bath with showers, a large utility room that leads to the Attached skidshack has a 2 pc bath, its own furnace, a large open lunch room and one office and has attached deck off the side. Upstairs, there is a one bedroom apartment complete with Fridge, Stove, Washer, Dryer. This is a complete property to live and work! What more can you ask for?