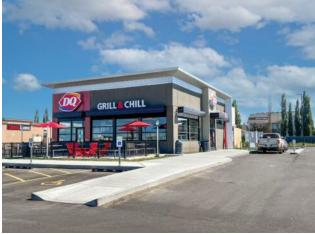

## \$2,500,000

|  | Division:   | Westpointe            |           |
|--|-------------|-----------------------|-----------|
|  | Туре:       | Retail                |           |
|  | Bus. Type:  | Restaurant            |           |
|  | Sale/Lease: | For Sale              |           |
|  | Bldg. Name: | Dairy Queen           |           |
|  | Bus. Name:  | Dairy Queen           |           |
|  | Size:       | 2,665 sq.ft.          |           |
|  | Zoning:     | CL (Local Commercial) |           |
|  |             | Addl. Cost:           | -         |
|  |             | Based on Year:        | -         |
|  |             | Utilities:            | -         |
|  |             | Parking:              | -         |
|  |             | Lot Size:             | 0.95 Acre |
|  |             | Lot Feat:             | -         |

Lucrative investment opportunity for those seeking to own a high-quality commercial property with a reliable multi national tenant. This freestanding Dairy Queen with a drive-thru in Grande Prairie, Alberta could be the investment you've been looking for. The property's prime location and reputable tenant offer a unique opportunity to secure a valuable asset with significant growth potential. As the owner of this property, with a long-term lease already in place, and a reliable tenant, you can expect a stable income stream for years to come. Don't miss out on this excellent opportunity to secure a valuable asset and reap the benefits of a reliable rental income.