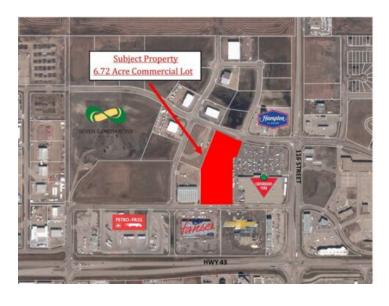

## 11701 104 Avenue Grande Prairie, Alberta

MLS # A2098349

\$4,032,000

Division: Westgate

Lot Size: 6.72 Acres

Lot Feat: City Lot, Level, Near Public Transit

By Town: 
LLD: 
Zoning: CA

Water: Public

Sewer: Public Sewer

Utilities: Electricity at Lot Line, Natural Gas at Lot Line

Final Phase of Westgate Business Park, Grande Prairie's premier power center for retail and commercial business. Full Municipal services available on this 6.72 Acre commercial lot which sits directly next to the new Canadian tire. Direct access to all major transportation routes. Close to Grande Prairie Regional Airport and the new Grande Prairie Regional Hospital with signalized intersections. Highest standards of development with wide roads and sidewalks. Wexford Developments offers build-to-suit options to bring any design to life for your business. Call your Commercial REALTOR ® today for additional information.