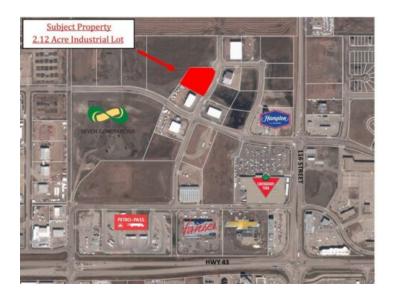

## 10502 118 Street Grande Prairie, Alberta

MLS # A2098365

## \$901,000

Division: Westgate

Lot Size: 2.12 Acres

Lot Feat: City Lot

By Town: 
LLD: 
Zoning: IB - Industrial Business

Water: Public

Sewer: Public Sewer

Utilities: Electricity at Lot Line, Natural Gas at Lot Line

Final Phase of Westgate Business Park. Providing you access to the thriving economies in the oil & gas, agriculture, and forestry industries. This High visibility 2.12 -acre Industrial lot offers direct access to all major transportation routes. Close to Grande Prairie Regional Airport and the new Grande Prairie Regional Hospital. Grande Prairie is the service hub for northern Alberta and British Columbia, with a demographic service area of more than 275,000 people. Limited premier lots still available and this is the ideal place to build your business. Wexford offers build-to-suit options to bring your design plans to life. Call a commercial REALTOR® today for more information.