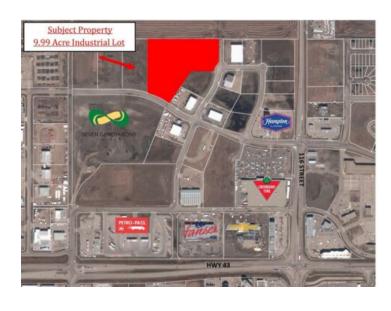

## 11802 104 Avenue Grande Prairie, Alberta

MLS # A2098366

\$3,996,000

Division: Westgate

Lot Size: 9.99 Acres

Lot Feat: City Lot

By Town: 
LLD: 
Zoning: IG

Water: Public

Sewer: Public Sewer

Utilities: Electricity at Lot Line, Natural Gas at Lot Line

Final Phase of Westgate Business Park. Providing you access to the thriving economies in the oil & gas, agriculture, and forestry industries. This High visibility 9.99 -acre Industrial lot offers direct access to all major transportation routes. Close to Grande Prairie Regional Airport and the new Grande Prairie Regional Hospital. Grande Prairie is the service hub for northern Alberta and British Columbia, with a demographic service area of more than 275,000 people. Limited premier lots still available and this is the ideal place to build your business. Wexford offers build-to-suit options to bring your design plans to life. Call a commercial REALTOR® today for more information.