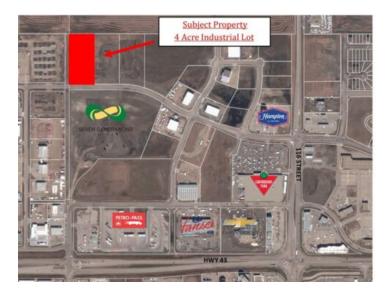

## 11906 104 Avenue Grande Prairie, Alberta

MLS # A2098370

\$1,600,000

Division: Westgate

Lot Size: 4.00 Acres

Lot Feat: City Lot

By Town: 
LLD: 
Zoning: IG - General Industrial

Water: Public

Sewer: Public Sewer

Utilities: Electricity at Lot Line, Natural Gas at Lot Line

Final Phase of Westgate Business Park. Providing you access to the thriving economies in the oil & gas, agriculture, and forestry industries. This High visibility 4 -acre Industrial lot offers direct access to all major transportation routes. Close to Grande Prairie Regional Airport and the new Grande Prairie Regional Hospital. Grande Prairie is the service hub for northern Alberta and British Columbia, with a demographic service area of more than 275,000 people. Limited premier lots still available and this is the ideal place to built your business. Wexford offers build-to-suit options to bring your design plans to life. Call a commercial REALTOR® today for more information.