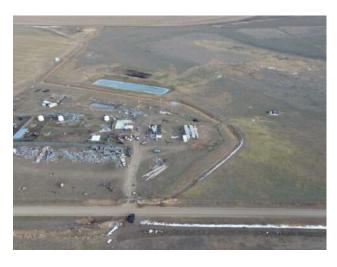

See Remarks

Features:

Major Use:

A 60-acre plot of arid land is available for purchase, with a designated home site located on the northwest corner. As the property is surrounded by irrigation, it would be advisable to apply for water rights to optimize the land. Once approved, you can install a pivot to make the most of the area. The current land owner would like to sell the property and rent the home site back from you for a period of the next five to ten years if possible.