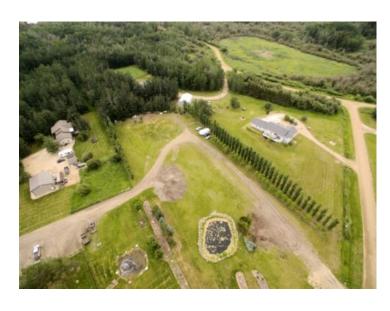

## 2821 111 Street Rural Grande Prairie No. 1, County of, Alberta

MLS # A2098938

\$215,000

Lot Size: 2.52 Acres

Lot Feat: Cleared, Creek/River/Stream/Pond, Landscaped, Lawn, Many Trees, Option 1.

By Town: Grande Prairie

**Division:** Sunrise Estates

**LLD:** 34-70-6-W6

Zoning: CR-5

Water:

Sewer:

Utilities: -

Beautifully landscaped 2.52 acre lot in Sunrise Estates. Only 3 minutes from town and shopping. Easy, quick access to highway 40. Just build your dream home on this lot and the rest is done for you with over 100 mature spruce and towering poplars trees planted, a driveway approach already complete, beautiful pond feature with landscaping rocks strategically placed. City water, power and natural gas are all available at the property line along with fibre optic internet being available in this subdivision. Take a drive-by, this is the lot you have been waiting for.