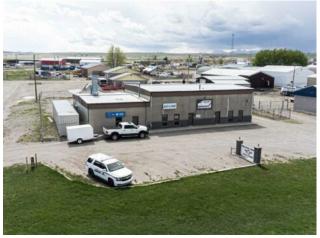

## 1142 Macleod Pincher Creek, Alberta

Heating: Floors:

Roof:

**Exterior:** 

Water:

Sewer:

Inclusions:

\_

## \$540,000

| Division:   | NONE                    |           |
|-------------|-------------------------|-----------|
| Туре:       | Business                |           |
| Bus. Type:  | -                       |           |
| Sale/Lease: | For Sale                |           |
| Bldg. Name: | -                       |           |
| Bus. Name:  | Pincher Creek Collision |           |
| Size:       | 4,160 sq.ft.            |           |
| Zoning:     | Commercial Mix          |           |
|             | Addl. Cost:             | -         |
|             | Based on Year:          | -         |
|             | Utilities:              | -         |
|             | Parking:                | -         |
|             | Lot Size:               | 0.54 Acre |
|             | Lot Feat:               | -         |
|             |                         |           |

A modern, well-built building situated on a very busy commercial artery in Pincher Creek. Currently being used as an auto body repair shop, but easily demisable into 3 separate bays to accommodate different businesses. Pride of ownership is very evident. 1/2 acre lot graded and fenced.