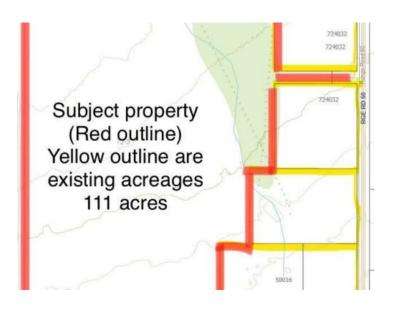

## SE-25-72-5-W6 Rural Grande Prairie No. 1, County of, Alberta

MLS # A2099262

\$400,000

Division: NONE

Lot Size: 111.35 Acres

Lot Feat: 
By Town: Clairmont

LLD: 25-72-5-W6

Zoning: AG

Water: 
Sewer: 
Utilities: -

<sup>\*\*\$4200\*\*</sup> annual surface lease revenue. Nice parcel of farmland 15km out of Grande Prairie. This land is open and could be used for farmland, grazing, hay or a large parcel for an acreage. The convenient location is really hard to come by this close to the city. There are good wells in the area. Contact your agent with any questions or more details.