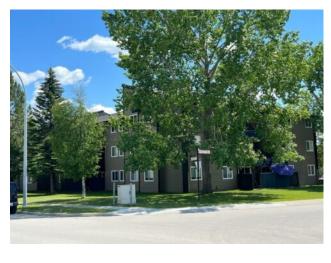

## 217A, 5611 10 Avenue Edson, Alberta

MLS # A2099380

\$104,999

| Division: | NONE                               |        |                   |
|-----------|------------------------------------|--------|-------------------|
| Type:     | Residential/Low Rise (2-4 stories) |        |                   |
| Style:    | Apartment-Low-Rise (1-4)           |        |                   |
| Size:     | 983 sq.ft.                         | Age:   | 1975 (50 yrs old) |
| Beds:     | 3                                  | Baths: | 1 full / 1 half   |
| Garage:   | Assigned, Off Street               |        |                   |
| Lot Size: | -                                  |        |                   |
| Lot Feat: | -                                  |        |                   |
|           |                                    |        |                   |