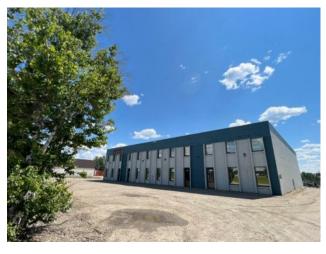

## 5933 4 Avenue Edson, Alberta

MLS # A2099387

\$1,399,999

Division: NONE

Type: Warehouse

Bus. Type: 
Sale/Lease: For Sale

Bldg. Name: 
Bus. Name: 
Size: 10,137 sq.ft.

Zoning: C-2

INVESTORS take a look at this 10137 sqft freestanding Commercial building located on 4th Avenue with Hwy 16 Exposure (on one-way heading west) and zoned C-2 Service Commercial. The building is comprised of approx. 7212 sqft of shop/warehouse space, 2000 sqft of office space on the main level and 2000 sqft of office, conference room space on the mezzanine level. Some features include three phase power, furnace/forced air heat plus some radiant heat in main shop area. 4 overhead 14' doors, 6 bathrooms (2 with showers), conference room has a full kitchen. Ample parking both in front and the rear with lots of storage. New 5 year lease signed May 1st, 2024 to May 1, 2029 for \$10,000 per month plus CAC of \$2000 per month. Listing Includes the fenced chain link and barb wire compound consisting of 26,000+ sqft, Lot 10 Block 202 Plan 8022726 (separate title)