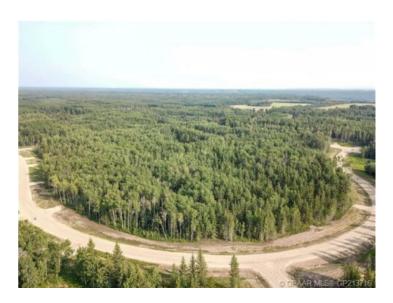

## \$269,900 Division: The Banks at Spring Creek

| Lot Size:  | 2.94 Acres     |
|------------|----------------|
| Lot Feat:  | -              |
| By Town:   | Grande Prairie |
| LLD:       | 25-70-7-W6     |
| Zoning:    | CR-2           |
| Water:     | -              |
| Sewer:     | -              |
| Utilities: | -              |
|            |                |

THE BANKS AT SPRING CREEK - TREED ACREAGES!! CITY WATER SERVICE!! 2.5 - 5.5 Acre Lots in the New Exclusive The Banks at Spring Creek Subdivision, Beautifully Treed, Contoured Lands with walkout basement potential on most.... Exclusive Lots on the Banks hold view over Spring Creek Valley. This is arguably one of the most beautiful landscapes in the Grande Prairie area less than 10 minutes from town West of the Nordic Ski Trails or just South of Correction line.....