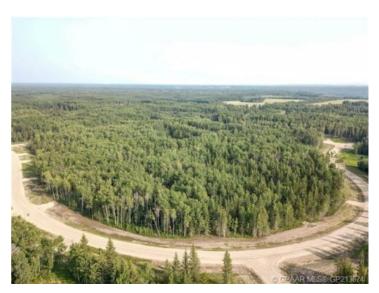

## 37, 704016 Range Road 70 Rural Grande Prairie No. 1, County of, Alberta

## MLS # A2099659

| Division:  | The Banks at Spring Creek |
|------------|---------------------------|
| Lot Size:  | 3.04 Acres                |
| Lot Feat:  | -                         |
| By Town:   | Grande Prairie            |
| LLD:       | 25-70-7-W6                |
| Zoning:    | CR-2                      |
| Water:     | -                         |
| Sewer:     | -                         |
| Utilities: | -                         |

\$339,000

THE BANKS AT SPRING CREEK!! TREED ACREAGES!!! CITY WATER SERVICE!!! 2.5 - 5.5 acre lots in the new exclusive The Banks at Spring Creek subdivision, Beautifully treed, contoured lands with walkout basement potential on most..... exclusive lots on the banks hold view over Spring Creek Valley. This is arguably one of the most beautiful landscapes in the Grande Prairie area less than 10 minutes from town West of the Nordic Ski Trails or just south of correction line.....