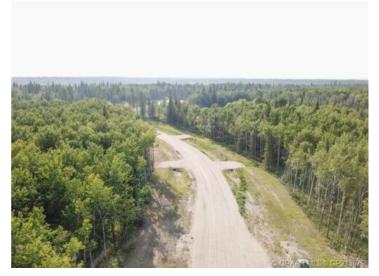

## 45, 704016 Range Road 70 Rural Grande Prairie No. 1, County of, Alberta

## MLS # A2099660

| T          |                           |
|------------|---------------------------|
| Division:  | The Banks at Spring Creek |
| Lot Size:  | 3.90 Acres                |
| Lot Feat:  | -                         |
| By Town:   | Grande Prairie            |
| LLD:       | 25-70-7-W6                |
| Zoning:    | CR-2                      |
| Water:     | -                         |
| Sewer:     | -                         |
| Utilities: | -                         |
|            |                           |

\$349,000

THE BANKS AT SPRING CREEK - TREED ACREAGES !!! CITY WATER SERVICE!!! 2.5 - 5.5 acre lots in the new exclusive The Banks at Spring Creek subdivision, Beautifully treed, contoured lands with walkout basement potential on most..... exclusive lots on the banks hold view over Spring Creek Valley, This is arguably one of the most beautiful landscapes in the Grande Prairie area less than 10 minutes from town West of the Nordic Ski Trails or just south of correction line....