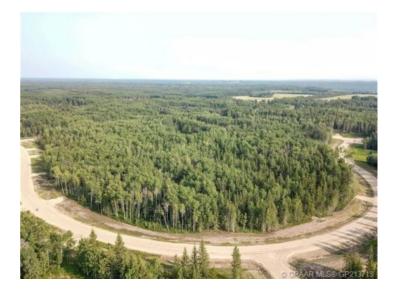

## 57, 704016 Range Road 70 Rural Grande Prairie No. 1, County of, Alberta

MLS # A2099933

\$259,000

Division: The Banks at Spring Creek

Lot Size: 2.47 Acres

Lot Feat: 
By Town: Grande Prairie

LLD: 25-70-7-W6

Zoning: CR-2

Sewer: Utilities: -

Water:

THE BANKS AT SPRING CREEK - TREED ACREAGES !!! CITY WATER SERVICE!!! 2.5 - 5.5 acre lots in the new exclusive The Banks at Spring Creek subdivision, Beautifully treed, contoured lands with walkout basement potential on most..... exclusive lots on the banks hold view over Spring Creek Valley, This is arguably one of the most beautiful landscapes in the Grande Prairie area less than 10 minutes from town West of the Nordic Ski Trails or just south of correction line....