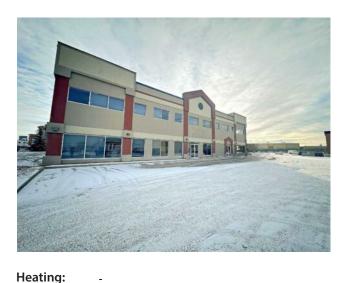

## 10629 West Side Drive **Grande Prairie, Alberta**

MLS # A2099943

\$3,150,000

Division: Westside Park Mixed Use Type: **Bus. Type:** Sale/Lease: For Sale Bldg. Name: -Bus. Name: Size: 15,980 sq.ft. Zoning: Addl. Cost: **Based on Year: Utilities:** 

Floors: Roof: **Exterior:** Parking: Water: Lot Size: 1.39 Acres Sewer: Lot Feat:

Inclusions:

n/a

Location, Location, Location, this high exposure property is located in Westside Park south of the Grande Prairie Regional College, TD bank, BMO, ATB and Podollan Inn & Spa just to name a few. Consisting of 10,856 sq ft on the main floor and an additional 5,244 sq ft of mezzanine situated on 1.39 acres with 56 parking stalls. Currently 0.75 acres of prime real estate is undeveloped at the back of the property. This is a must see for any potential business needing office or retail space in one of the few truly professional business districts in Grande Prairie. This property is also available for lease @ \$18 PSF. Call your Commercial Realtor© today to book a showing.