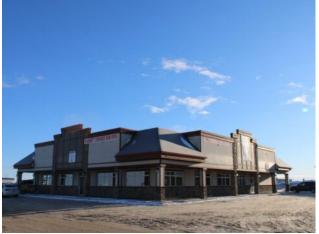

1245 - 6160 Sq ft available in this building. The Clairmont Travel Centre Plaza is located at the busiest intersection in the County Of Grande Prairie with traffic counts of 20,000+ vehicles per day. This building can accommodate spaces from 1245-6160 sq.ft. as balance of building is now available. Ample parking, National anchor tenants in McDonald's, Shell Gas, Liquor Store, and Quiznos. Offers easy access in & out to 99St. The opportunity to secure a rock bottom lease rate on a quality lease space will allow you to take your business/operations to the next level. Call a commercial Realtor today to inquire about the possibilities this space can offer you.