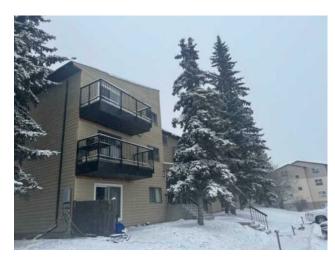

## 302B, 1221 Westhaven Drive Edson, Alberta

MLS # A2101262

\$68,500

| Division: | NONE                               |        |                   |  |
|-----------|------------------------------------|--------|-------------------|--|
| Туре:     | Residential/Low Rise (2-4 stories) |        |                   |  |
| Style:    | Low-Rise(1-4)                      |        |                   |  |
| Size:     | 753 sq.ft.                         | Age:   | 1981 (44 yrs old) |  |
| Beds:     | 2                                  | Baths: | 1                 |  |
| Garage:   | Stall                              |        |                   |  |
| Lot Size: | -                                  |        |                   |  |
| Lot Feat: | -                                  |        |                   |  |

Features: Laminate Counters

Inclusions: None

Comfortable and affordable Two Bedroom, one bathroom condominium located in Wellington "B" Building in West Haven area. This 3rd floor unit has a balcony approximately 6 years ago and comes with a BI Dishwasher, Stove and Fridge, 1 assigned parking space, common laundry for the building. Located within walking distance to schools and amenities.