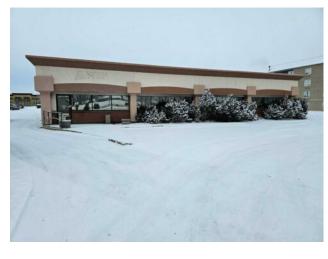

## 10070 117 Avenue Grande Prairie, Alberta

MLS # A2101658

\$2,500,000

Northridge Office

Lot Feat:

Division:

Type:

Bus. Type:

Sewer:

This rare commercial opportunity offers +/-10,167sq.ft of office space in a PRIME VISIBILITY LOCATION just off the 116th Ave bypass. The 1.16 Acre lot includes paved parking in front of the building along with a large fenced rear yard, loaded with powered parking stalls and ready for a multitude of uses. The main building is loaded with +/-20 offices, large reception area, boardroom, staffroom, two washrooms and extra open office areas. There is a 30x35 lab (2009) w/ sump & 1-12W x 8H OH door on the East side of the property that could be used as a shop or garage, as well as a large undeveloped area that could easily accommodate an expansion of the main building. Contact your Commercial REALTOR® today for more information! List agent is related to the seller.