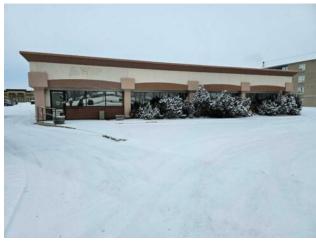

## 10070 117 Avenue Grande Prairie, Alberta

Heating:
Floors:
Roof:
Exterior:
Water:
Sewer:
Inclusions:

As is

MLS # A2101663

## \$19 per sq.ft.

Northridge Office

| Bus. Type:  | -              |   |
|-------------|----------------|---|
| Sale/Lease: | For Lease      |   |
| Bldg. Name: | -              |   |
| Bus. Name:  | -              |   |
| Size:       | 10,167 sq.ft.  |   |
| Zoning:     | -              |   |
|             | Addl. Cost:    | - |
|             | Based on Year: | - |
|             | Utilities:     | - |
|             | Parking:       | - |
|             | Lot Size:      | - |
|             | Lot Feat:      | - |

This rare opportunity offers +/-10,167sq.ft of office space in a PRIME VISIBILITY LOCATION just off the 116th Ave bypass. The 1.16 Acre lot includes paved parking in front of the building along with a large fenced rear yard, loaded with powered parking stalls and ready for a multitude of uses. The main building is loaded with +/-20 offices, large reception area, boardroom, staffroom, two washrooms and extra open office areas. There is a 30x35 lab (2009) w/ sump & 1-12W x 8H OH door on the East side of the property that could be used as a shop or garage. For lease at \$21/sq.ft + approx. \$8/sq.ft additional rent. Contact your Commercial REALTOR® today for more information! List agent is related to the seller.