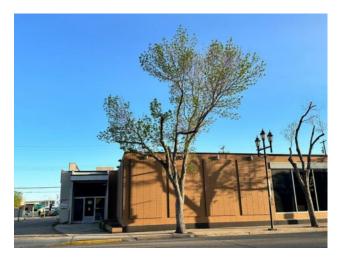

## 95 3 Avenue E Drumheller, Alberta

MLS # A2101706

Heating: See Remarks Addl. Cost: Floors: - Based on Year: 
Roof: - Utilities: 
Exterior: - Parking: 
Water: - Lot Size: 0.50 Acre

Sewer: - Lot Feat: -

Inclusions: None

Formerly home to Reptile World, located in Downtown Drumheller. Six lots in total. Building Size: 15,687 sq ft on the main floor plus a full basement. Building has been updated with a new roof in the last two years and a new HVAC unit on the roof. Thx! Tax Roll 01029305 | Legal PLAN: 3099AD BLOCK: 18 LOT: 4-10 | Linc 0017649328 Lot 4 | Linc 0017649336 Lot 5 | Linc 0017649344 Lot 6-10 | LOT SIZE: 120 x 182 = 21840 sq ft | Zoning: DT | Minimum Rental Size is 8,000 sq ft | Rent for the entire Building is \$6 per sq ft | Rent under 10,000 sq ft: \$10 per sq ft plus NNN | Rent for over 10,000 sq ft: \$6 per sq ft plus NNN. Tax 2023: \$414.18 per month or \$4,970 annually.