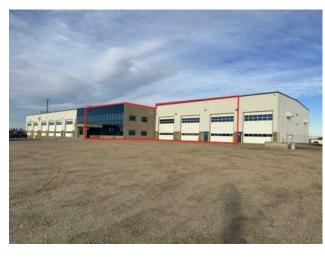

## \$22 per sq.ft.

NONE Industrial

**Bus. Type:** Sale/Lease: For Lease Bldg. Name: -**Bus. Name:** Size: 10,000 sq.ft. Zoning: RM-2 Addl. Cost: **Based on Year: Utilities:** Parking: 4.00 Acres Lot Size: Lot Feat:

This is an incredible opportunity to sublease a first-class industrial property which allows any company the necessary room to grow. The sublease space consists of three 100' bays totaling 7,500 SF of shop/warehouse space, a dedicated 1,000 SF parts room, and 1,500 SF of professional office space. The lease includes an assigned 4-acre graveled and fenced area which includes energized parking. The overall value is incredible as the Sublandlord is offering the use of the 130' pull-thru wash-bay and the option to lease additional acres at any time during the term of the lease, ensuring that your business will have the opportunity to grow without the additional costs of relocating. To book a showing or for more information call your local Commercial Realtor®.