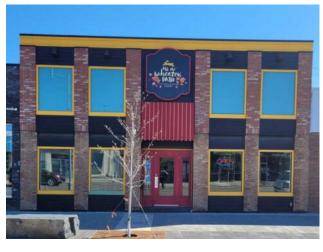

## 10023 100 Avenue Grande Prairie, Alberta

MLS # A2102205

\$499,000

Division: Central Business District

Type: Mixed Use

Bus. Type: Sale/Lease: For Sale

Bldg. Name: Bus. Name: Size: 3,828 sq.ft.

Zoning: CC

Inclusions: 2 standing ovens, anything tenant owned

Investor Alert!! Beautiful character downtown building with strong tenant in place. Lease runs to April 25th/2026. Tenant would like to sign an extension. Current lease pays Annual Base rent of \$38,530. Lease is a triple net lease. Building comes with kitchen equipment and the owner has put a new roof on the building. building also come with parking in the back, and a full basement for storage. This is a great property that is situated on a great location. A great addition to any investors portfolio.