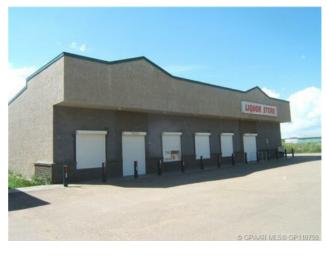

## 5113 53 Avenue High Prairie, Alberta

MLS # A2103050

\$495,000

Division: NONE

Type: Retail

Bus. Type: Retail

Sale/Lease: For Sale

Bldg. Name: 
Bus. Name: 
Size: 4,000 sq.ft.

Looking for approximately 4000 square feet of Commercial space with Location, Location, Location? This is it! Highway frontage, perfect for businesses that need high visibility and compliment multiple food services. It has it all. Two lease revenues and reap the benefits of a passive investment or take advantage of first access to traffic entering High Prairie from the west