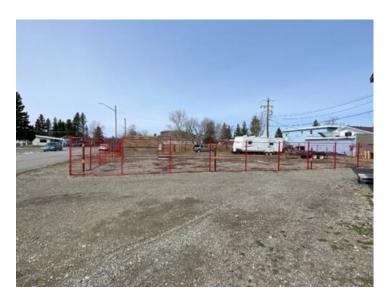

## \$96,000

Division: NONE

Lot Size: 0.20 Acre

Lot Feat: Back Lane, Level, Open Lot

By Town: -

LLD: -

Zoning: C2

Water:

Sewer: Public Sewer

Public

Sewer. Public Sewer

Utilities: Electricity, Natural Gas, Fiber Optics, Garbage Collection, Phone, Sewer

3 Adjoining commercial lots zoned C2 close to Highway 6. These lots can be used for a variety of business ideas and are ready for you to bring your new venture to Pincher Creek. Level land, close to a new Gin Distillery coming to town and flanked by 2 restaurant locations.