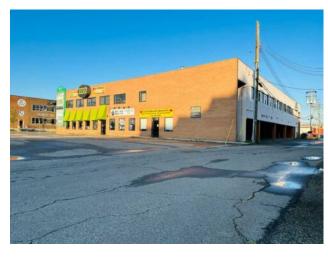

## 200 B, 10006 101 Avenue Grande Prairie, Alberta

MLS # A2103766

Heating:
Floors:
Roof:
Exterior:
Water:
Sewer:
Inclusions:

N/A

## \$11 per sq.ft.

| Division:   | Central Business District |
|-------------|---------------------------|
| Type:       | Mixed Use                 |
| Bus. Type:  | -                         |
| Sale/Lease: | For Lease                 |
| Bldg. Name: |                           |
| Bus. Name:  | -                         |
| Size:       | 2,197 sq.ft.              |
| Zoning:     | СС                        |
|             | Addl. Cost:               |
|             | Based on Year: -          |
|             | Utilities:                |
|             | Parking:                  |
|             | Lot Size: -               |
|             | Lot Feat: -               |

8 private offices with large inviting reception and a fireplace downtown with extra Parking and a elevator. Rent includes ALL UTILITIES. Building has AC and Fibre Internet is available. This large bright space also features a kitchenette and storage rooms . \$2,013.92/month for base rent plus \$1,525.08 additional rent for a total monthly all in payment of \$3,539 plus GST.