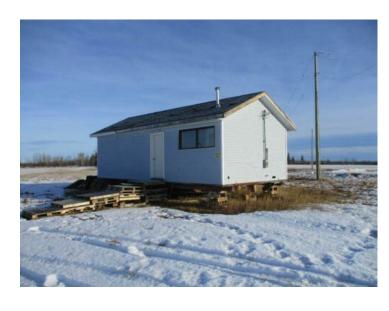

## 920 Township Road Manning, Alberta

MLS # A2104257

\$65,000

Division: NONE

Lot Size: 7.88 Acres

Lot Feat: 
By Town: 
LLD: 
Zoning: country Residential

Water: 
Sewer: 
Utilities: -

This developed acreage is in a subdivision overlooking the Notikewin River! This 7.88 acre acreage comes with a 18' x 32' cabin all finished with kitchen, Living area, laundry room and bathroom! Cabin has been moved in and is still on blocking so can be located where ever you want it! There has been power installed on the property is and paid for, the gas and water co-op are available to the property! Only 1.5 miles NE of Manning Ab. Lots of room for your pets and hobby farm!