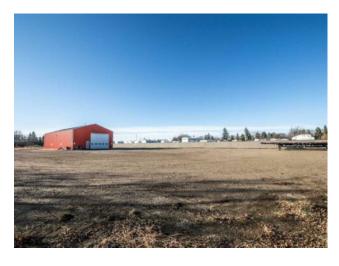

Inclusions:

N/A

This is a large, 6 acre lot in the East Industrial Park in Stettler. It is zoned Industrial so is ideal for a variety of businesses. It is level, graveled and is easily accessible. The 82ft x 42ft shop has metal siding and roof, is heated with radiant heat, and has bright LED lighting. One end has a 16ft x 20ft overhead door and a man door, while the other end has a 12ft x 12ft overhead door and a second man door. There is also an office with windows to the shop area. The lot has a huge area fenced off for RV storage and has an electronic pin pad to open the gate. This storage brings in over \$18,000 in revenue per year. A nice location to start up a new business or expand your existing company.