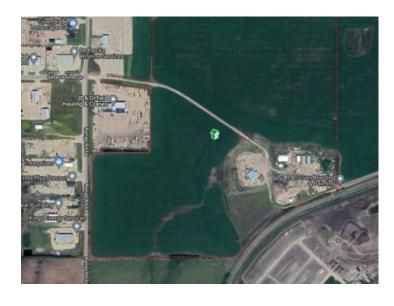

## 63040 Township Road 713A Grande Prairie, Alberta

MLS # A2105738

\$6,950,000

Division: NONE

Lot Size: 127.14 Acres

Lot Feat: 
By Town: 
LLD: 21-71-6-W6

Zoning: URM/IG

Water: 
Sewer: 
Utilities: -

INCREDIBLE DEVELOPMENT OPPORTUNITY IN A PRIME LOCATION! As part of the West Industrial Area Structure Plan this 127.14 Acre parcel is the next piece of prime land to be developed on the West end of GP! With easy access to Highway 43 and adjacent to existing Vision/Centre West Industrial Parks, this lot is laid out with 107.145 Acres of undeveloped land + 19.99 Acres of Industrial yard area w/ partial chain-link fencing, concrete aprons & yard graveling. On the 19.99 Acre portion you will find existing outbuildings including; 2x - 3,280sq.ft Quonsets, an 8,700sq.ft shop w/ 360sq.ft Sea-Can, along with a 1,068sq.ft office building. DIRECT ACCESS TO RAILWAY and easy access to all services provides unlimited potential on this land! Contact your Commercial REALTOR® today for more information!