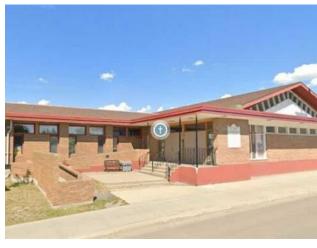

Sale/Lease: For Sale

Bldg. Name: 
Bus. Name: 
Size: 9,540 sq.ft.

Zoning: CC

Addl. Cost: 
Based on Year: 
Utilities: 
Parking: 
Lot Size: 0.61 Acre

Lot Feat: -

LOCATION! LOCATION! Corner lot right on 100 Avenue!! The St. Paul's United Church property is being offered for sale! Such great opportunities with this property! Beautiful, 9,540 square foot church with a fully developed basement for a large congregation! OR an incredible spot for a new high rise office building!!! Also, who wouldn't want to be over looking Muskaseepi Park!!! This very attractive church has stain glass windows, a large main floor gathering space, full basement with meeting rooms, classrooms, bathrooms and a kitchen!! Elevator to basement!!! Sanctuary is 85' x 50'. Kitchen is 31' x 15'. There are two similar size activity rooms and one was measured at 60' x 50'. The lot is nicely landscaped and has concrete and asphalt parking!! Such a great building to host services or the perfect wedding celebrations!! The adjacent property to the north of this building is also being offered for sale (A2028052). There is 0.71 acres on that parcel. Together they make an extremely prime property for a new project!!