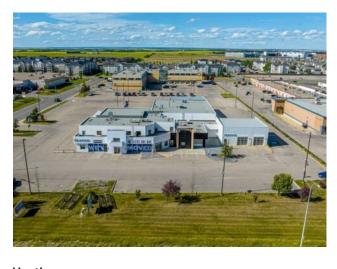

## 10101 112 Street **Grande Prairie, Alberta**

MLS # A2106059

## \$20 per sq.ft.

Gateway

Retail Type: **Bus. Type:** Sale/Lease: For Lease Bldg. Name: -**Bus. Name:** Size: 30,051 sq.ft. Zoning: CA Addl. Cost: **Based on Year:** 

**Heating:** Boiler, Forced Air, Natural Gas, Radiant Floors: Electricity Connected, Natural Gas Connected, Fiber Opti Roof: **Utilities: Exterior:** Parking: Aluminum Siding, Mixed 4.00 Acres Water: Lot Size: Public Sewer: **Public Sewer** Lot Feat: City Lot, Landscaped, Low Maintenance Landscape, Nea

Division:

Inclusions:

n/a

LOCATION! Offering 107 meters of frontage on 100th Avenue. This incredible former auto dealership is for sale or lease in the busiest retail subdivision in Grande Prairie. A fully functional turn-key 30,051 sq. ft building offering 15% site coverage on 4 acres positioned on the corner of one of the busiest intersections in Grande Prairie between Walmart and Home Depot. This property has it all, including a large showroom, warehouse space, 10,000 sq ft service shop, pull-thru service bays, a total of 8 insulated powered OHD with 2 - 11'w x 16'h, 1 - 10'w x 12'h, 1 - 10'w x 10'h, 1 -12'w x 14'h, 3 -12'w x 12'h, 4 clear polycarbonate OHd 12'w x 10'h, parts room, and first- and second-floor office areas. Need extra parking or yard storage? We have you covered with an additional 2.79-acre paved and serviced lot to lease, located less than a block away. Ideal location for any sales and service business looking for a proven winner of a building. This is a must-see, to book a showing call your Commercial Realtor© today.. The subject property is also available for sale at \$7,650,000. This is a must-see, to book a showing call your Commercial Realtor© today.