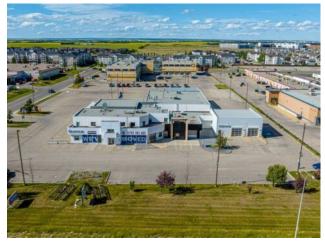

## 10101 112 Street Grande Prairie, Alberta

Inclusions:

n/a

MLS # A2106067

\$7,650,000

Division: Gateway

Type: Retail

Bus. Type: 
Sale/Lease: For Sale

LOCATION! Offering 107 meters of frontage on 100th Avenue. This incredible former auto dealership is for sale in the busiest retail

subdivision in Grande Prairie. A fully functional turn-key 30,051 sq. ft building offering 15% site coverage on 4 acres positioned on the corner of one of the busiest intersections in Grande Prairie between Walmart and Home Depot. This property has it all, including a large showroom, warehouse space, 10,000 sq ft service shop, pull-thru service bays, a total of 8 insulated powered OHD with 2 - 11'w x 16'h, 1 - 10'w x 12'h, 1 - 10'w x 10'h, 1 -12'w x 14'h, 3 -12'w x 12'h, 4 clear polycarbonate OHd 12'w x 10'h, parts room, and first- and second-floor office areas. Need extra parking or yard storage? We have you covered with an additional 2.79 acre paved and serviced lot located less than a block away. This lot can be leased or purchased. Ideal location for any sales and service business looking for a proven winner of a building. The subject property is also available for lease at \$20/sq ft NNN. This is a must-see, to book a showing call your Commercial Realtor© today.