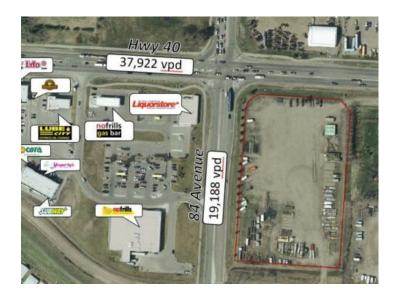

ATTENTION DEVELOPERS: Prime Location on the southwest side of the City of Grande Prairie! This 5.83 Acre Parcel is strategically located on the corner of Highway 40 (37,922 vpd) and 84th Avenue (19,188 vpd). It is surrounded by a rapidly growing residential area and adjacent to a major business/industrial district with a large daytime business population. This piece of Commercial land is gravelled, fully fenced and gated. If you are looking for an ideal place to build or expand your business or in need of extra yard space for storage, then this is the location you have been waiting.