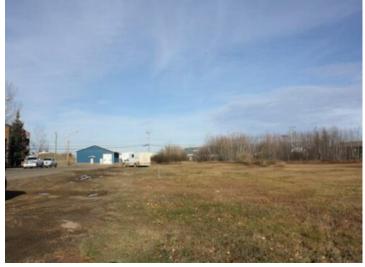

# \$145,000

**Division: NONE** Lot Size: 0.88 Acre Lot Feat: -By Town: -LLD: -Zoning: HDR Water: -Sewer: -Utilities: -

Large multi family property located in the middle of Lac La Biche, Alberta. Zoning is High Density Residential. Suitable for apartments, townhouses, duplex, fourplex etc. The property is located by some older apartments as well as a couple of newer ones. Schools are nearby for younger children and the high school is less than a mile away. The college , hospital and government services are all nearby. Lac La Biche is diverse community and is an area of excellent potential for investing and development. File #306