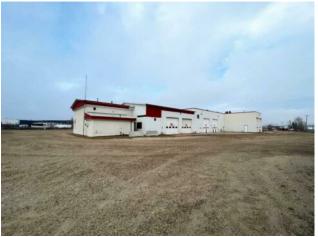

## \$1,890,000

| Division:   | NONE                  |            |
|-------------|-----------------------|------------|
| Туре:       | Industrial            |            |
| Bus. Type:  | -                     |            |
| Sale/Lease: | For Sale              |            |
| Bldg. Name: | -                     |            |
| Bus. Name:  | NORTHWELL TRUCKING    |            |
| Size:       | 13,204 sq.ft.         |            |
| Zoning:     | M-1 SERVICE IDUSTRIAL |            |
|             | Addl. Cost:           |            |
|             | Based on Year:        | -          |
|             | Utilities:            | -          |
|             | Parking:              | -          |
|             | Lot Size:             | 6.37 Acres |
|             | Lot Feat:             | -          |
|             |                       |            |

THIS 6.37 ACRE SITE IS FULLY FENCED AND GATED SITUATED ON 3 SEPARATE TITLED LOTS. THE SHOP SIZE IS 10,324 SQ FT AND HAS A 80 FT DRIVE THROUGH BAY WITH 16FT OVERHEAD DOORS. THE FREESTANDING 2880 SQ FT OFFICE COMPLEX HAS 10 MODERN OFFICES AND A LARGE CONFERENCE ROOM.