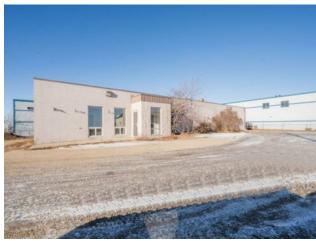

## 9708 128 Avenue Grande Prairie, Alberta

**Heating:** 

Floors:

Roof:

**Exterior:** 

Water:

Sewer:

Inclusions:

Sale/Lease: For Sale

Bldg. Name: 
Bus. Name: 
Size: 3,807 sq.ft.

Zoning: IG

Addl. Cost: 
Based on Year: 
Utilities: 
Parking: 
Lot Size: -

Discover the unparalleled potential of this free-standing commercial gem, boasting over 3,800 square feet of versatile space, nestled on a generous lot of nearly half an acre. Strategically positioned within the city limits yet on the cusp of county lines, this property offers a unique opportunity to cater to both urban and county businesses alike. This building's adaptability is its hallmark, featuring an array of treatment rooms, office spaces, a welcoming reception area, a practical loading dock, and a workshop. Added conveniences include dual access points to a substantial parking area, ensuring ease of operation and customer satisfaction. The current owner is open-minded and innovative, expressing a willingness to collaborate with the prospective buyer for thriving their business. Seize this opportunity to elevate your enterprise in a location where city and county convenience is combined into one!