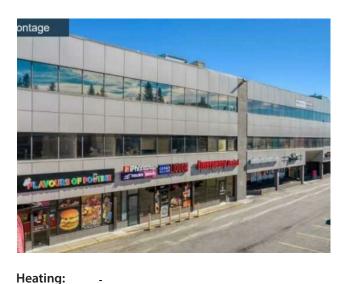

## Unit 302, 4014 Macleod Trail S Calgary, Alberta

MLS # A2110251

Floors:
Roof:
Exterior:
Water:
Sewer:
Inclusions:

N/A

Great Retail and Office space just right off of Macleod Trail. This property is Zoned C-COR3 and can be used for a wide variety of uses including but not limited to: Medical Clinic, Salon, Law Firm, Counselling Service, etc. >>>>1,453sq.ft.+/- @ \$12/sf = \$1,453/m for base rent, plus op. costs of \$14.55/sf = Total monthly lease of \$3,214.76