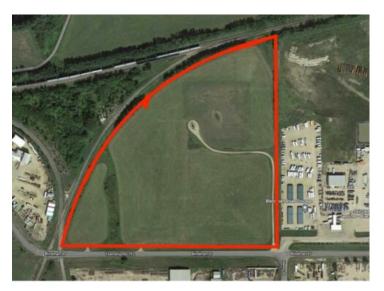

24.71 ACRES of farmland (currently zoned farmland, is part of the Blindman Area Structure Plan) and, all on one title available in Blindman Industrial Park! Currently native grass with one active oil lease site (Oil revenue revenue of approximately \$2,500/year-NAL Resources) An ideal spot to open an RV Storage/ Mini Storage. Lot survey's available to view, as approximately 10-12 acres of land is usable for building sites (pipeline right of ways). Current taxes of \$70.31/year makes this property. Many industrial zoning options are available for your growing business, several access approaches all ready built, for east access and south access along Blindman Drive. Rail line bordering the parcel of line adjacent to the west and curving north. Tremendous opportunity in blindman industrial Park.