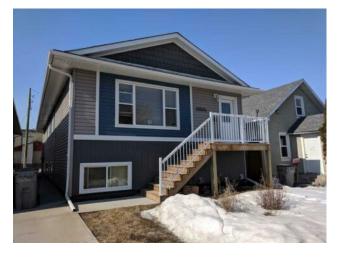

## A & B, 10504 102 Street Grande Prairie, Alberta

## \$464,900

| Division: | Avondale               |                 |                                 |  |  |
|-----------|------------------------|-----------------|---------------------------------|--|--|
| Туре:     | Residential/Duplex     |                 |                                 |  |  |
| Style:    | Bi-Level, Side by Side |                 |                                 |  |  |
| Size:     | 1,399 sq.ft.           | Age:            | 2015 (10 yrs old)               |  |  |
| Beds:     | 6                      | Baths:          | 2 full / 2 half                 |  |  |
| Garage:   | Off Street             |                 |                                 |  |  |
| Lot Size: | 0.09 Acre              |                 |                                 |  |  |
| Lot Feat: | City Lot, Creek/       | /River/Stream/P | ond, Level, Low Maintenance Lan |  |  |
|           |                        |                 |                                 |  |  |

Inclusions: none

Beautiful location beside the Catholic Church and edging on Grande Prairies Muskoseeppi Park. This property consists of 1 duplex with 2 units that are 3 bedroom, 1.5 bathroom. Good tenants in place .Units are in great shape. Call REALTOR® for your private viewing and more financial information.