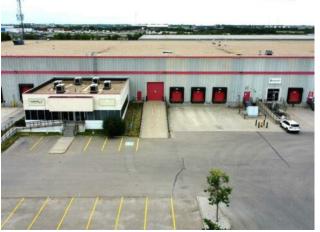

## MLS # A2111311

## \$6 per sq.ft.

|  | Division:   | Southeast Industria | al |  |  |
|--|-------------|---------------------|----|--|--|
|  | Туре:       | Industrial          |    |  |  |
|  | Bus. Type:  | -                   |    |  |  |
|  | Sale/Lease: | For Lease           |    |  |  |
|  | Bldg. Name: | : -                 |    |  |  |
|  | Bus. Name:  | -                   |    |  |  |
|  | Size:       | 30,123 sq.ft.       |    |  |  |
|  | Zoning:     | -                   |    |  |  |
|  |             | Addl. Cost:         | -  |  |  |
|  |             | Based on Year:      | -  |  |  |
|  |             | Utilities:          | -  |  |  |
|  |             | Parking:            | -  |  |  |
|  |             | Lot Size:           | -  |  |  |
|  |             | Lot Feat:           | -  |  |  |
|  |             |                     |    |  |  |

Click the brochure link for more details<sup>\*\*</sup> 30,123 SF Bay. Approximately 1,500 SF of office space. 28 foot ceiling height with dock & grade loading. Excellent proximity to Whitemud Drive, Sherwood Park, and Anthony Henday Drive. Rail loading on south side of building