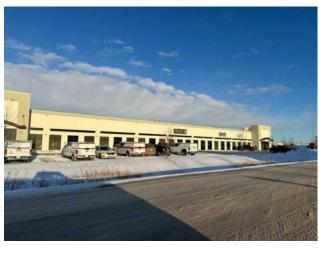

Available for lease in Crossroads Business Park. 15,075 square feet of shop & warehouse space. Very nice and spacious front end reception / parts counter area with large windows out front. Two truck bays and 3 warehouse / storage bays. Five, 12' wide x 16' high overhead doors. Paved yard. Basic Rent is \$13.75 PSF. Additional Rent is \$6.65 PSF. Basic Rent = \$17,273.44 + \$863.67 GST = \$18,137.11. Additional Rent = \$8,354.06 + \$417.70 GST = \$8,771.76. Total Monthly Rent Payment = \$26,908.87.