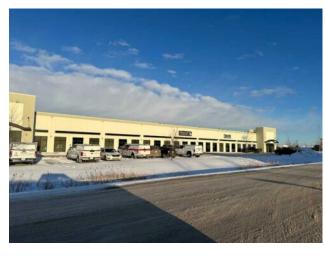

## **102, 103,, 7002 98 Street** Clairmont, Alberta

Heating:
Floors:
Roof:
Exterior:
Water:
Sewer:
Inclusions:

NA

MLS # A2112195

## \$17 per sq.ft.

NONE

Warehouse

Industrial

| bas. Type.  |                |            |
|-------------|----------------|------------|
| Sale/Lease: | For Lease      |            |
| Bldg. Name: | CROSSROADS     |            |
| Bus. Name:  | -              |            |
| Size:       | 6,030 sq.ft.   |            |
| Zoning:     | RM-2           |            |
|             | Addl. Cost:    | -          |
|             | Based on Year: | -          |
|             | Utilities:     | -          |
|             | Parking:       | -          |
|             | Lot Size:      | 2.11 Acres |
|             | Lot Feat:      | _          |

Available for lease in Crossroads Business Park. 9,045 square feet of warehouse with a nice large reception / parts counter area. nice, large windows in front. Bathroom. These bays are offered equipped with all the metal racking in place for a huge amount of parts storage. Two, 12' wide x 16' high overhead doors. Paved yard. Basic Rent is \$17.75 PSF. Additional Rent is \$6.65 PSF. Basic Rent = \$13,379.06 + \$668.95 GST = \$14,048.01. Additional Rent = \$5,012.44 + \$250.62 GST = \$5,263.06. Total Monthly Rent Payment = \$19,311.07.