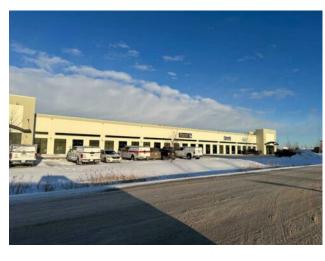

## 102, 103, 7002 98 Street Clairmont, Alberta

Heating:
Floors:
Roof:
Exterior:
Water:
Sewer:
Inclusions:

NA

MLS # A2112200

## \$13 per sq.ft.

NONE

Industrial

Industrial

| bas. Type.  |                |            |
|-------------|----------------|------------|
| Sale/Lease: | For Lease      |            |
| Bldg. Name: | CROSSROADS     |            |
| Bus. Name:  | -              |            |
| Size:       | 6,030 sq.ft.   |            |
| Zoning:     | RM-2           |            |
|             | Addl. Cost:    | -          |
|             | Based on Year: | -          |
|             | Utilities:     | -          |
|             | Parking:       | -          |
|             | Lot Size:      | 2.11 Acres |
|             | Lot Feat:      | _          |

Available for lease in Crossroads Business Park. 6,030 square feet of truck shop space. Two, 12' wide x 16' high overhead doors. Paved yard. Basic Rent is \$13.75 PSF. Additional Rent is \$6.65 PSF. Basic Rent = \$6,909.38 + \$345.47 GST = \$7,254.85. Additional Rent = \$3,341.63 + \$167.08 GST = \$3,508.71. Total Monthly Rent Payment = \$10,763.56.