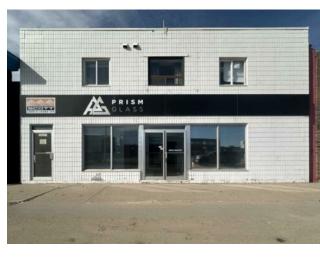

## \$9 per sq.ft.

Avondale

Mixed Use

Division:

Type:

Bus. Type:

Sale/Lease: For Lease

Bldg. Name: 
Bus. Name: 
Size: 8,150 sq.ft.

Zoning: CA

Addl. Cost: 
Based on Year: 
Utilities: 
Parking: 
Lot Size: 
Lot Feat: -

This is an excellent high-traffic retail/mixed-use location, situated on 100 Street in Grande Prairie. Located near Home Hardware, Giant Tiger, and many others this location is a turn-key retail space offering a modern 8,150 square feet with an overhead door at the back for shipping and receiving and plenty of storage. All of this with great exposure and parking directly out the front door. For anyone looking for a high-traffic retail location with incredible neighbor's this is a must see. Call the listing Realtor© for more information or to book a showing today. Base Rent 8,150 sq.ft @ \$9.72 PSF = \$6,601.50 Additional Rent \$4.00 PSF = \$2,716.67. Total Cost: \$9,318.17/month plus GST per month.\*\*\*\*The Landlord is offering three months free base rent to qualified tenants. \*\*\*